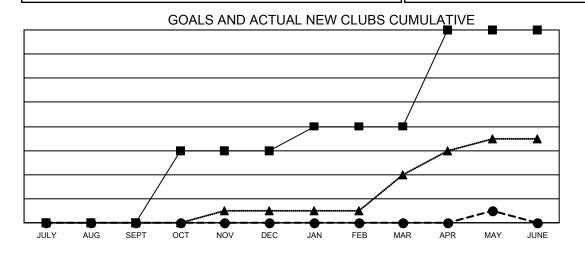

## Multiple District 11

| Clubs                 |               |           |               | Members               |                           |                         |                                                    |
|-----------------------|---------------|-----------|---------------|-----------------------|---------------------------|-------------------------|----------------------------------------------------|
| RESULTS FOR 2021-2022 |               |           |               | RESULTS FOR 2021-2022 |                           |                         |                                                    |
| QUARTER               | NEW CLUB GOAL | NEW CLUBS | DROPPED CLUBS | QUARTER               | MEMBER GROWTH NET<br>GOAL | MEMBER GROWTH<br>ACTUAL | DROPPED<br>MEMBERS ACTUAL<br>(including transfers) |
| JULY/AUG/SEPT         | 0             | 0         | 2             | JULY/AUG/SE           | PT 137                    | 353                     | 250                                                |
| OCT/NOV/DEC           | 6             | 0         | 3             | OCT/NOV/DE            | ე 152                     | 277                     | 354                                                |
| JAN/FEB/MAR           | 2             | 0         | 2             | JAN/FEB/MAR           | 132                       | 296                     | 198                                                |
| APR/MAY/JUNE          | 8             | 1         | 0             | APR/MAY/JUN           | IE 158                    | 259                     | 197                                                |

- CURRENT YEAR GOALS FOR NEW CLUBS

- ■ - CURRENT YEAR ACTUAL NEW CLUBS

- ▲ - LAST YEAR ACTUAL NEW CLUBS