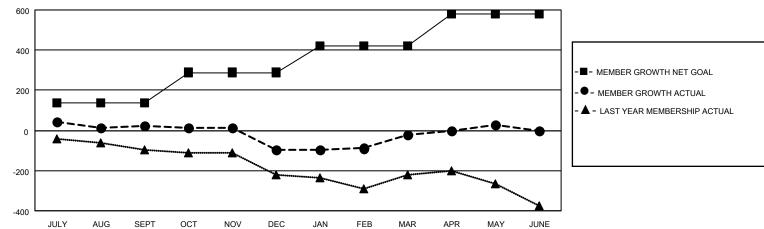

## Multiple District 11

| Clubs                 |               |           |               | Members               |                           |                         |                                                    |
|-----------------------|---------------|-----------|---------------|-----------------------|---------------------------|-------------------------|----------------------------------------------------|
| RESULTS FOR 2021-2022 |               |           |               | RESULTS FOR 2021-2022 |                           |                         |                                                    |
| QUARTER               | NEW CLUB GOAL | NEW CLUBS | DROPPED CLUBS | QUARTER               | MEMBER GROWTH NET<br>GOAL | MEMBER GROWTH<br>ACTUAL | DROPPED<br>MEMBERS ACTUAL<br>(including transfers) |
| JULY/AUG/SEPT         | 0             | 0         | 2             | JULY/AUG/SE           | PT 137                    | 353                     | 250                                                |
| OCT/NOV/DEC           | 6             | 0         | 3             | OCT/NOV/DE            | ე 152                     | 277                     | 354                                                |
| JAN/FEB/MAR           | 2             | 0         | 2             | JAN/FEB/MAR           | 132                       | 296                     | 198                                                |
| APR/MAY/JUNE          | 8             | 1         | 0             | APR/MAY/JUN           | IE 158                    | 259                     | 197                                                |

## GOALS AND ACTUAL MEMBERS CUMULATIVE

| DROPPED CLUBS: 7 |     | 224 CLUBS OF 373 ADDED 1 OR<br>MORE NEW MEMBERS | GENDER DISTRIBUTION               |                |  |
|------------------|-----|-------------------------------------------------|-----------------------------------|----------------|--|
|                  |     | MORE NEW MEMBERS                                | MALE                              | 6,292 (65.26%) |  |
|                  |     |                                                 | FEMALE                            | 3,348 (34.72%) |  |
| DROPPED MEMBERS  |     |                                                 | NON BINARY                        | 0 (0.00%)      |  |
| DECEASED         | 213 |                                                 | PREFER NOT TO ANSWER              | 2 (0.02%)      |  |
| CLUB CANCELLED   | 32  |                                                 | TOTAL FAMILY UNIT MEMBERS         | 1.968          |  |
| OTHER 754        |     | CLICK HERE FOR CUMULATIVE                       | TOTAL FAMILY UNIT MEMBERS         | 1,900          |  |
| TOTAL            | 999 | MEMBERSHIP DATA                                 | FAMILY MEMBERS PAYING HAL<br>DUES | F 1,008        |  |